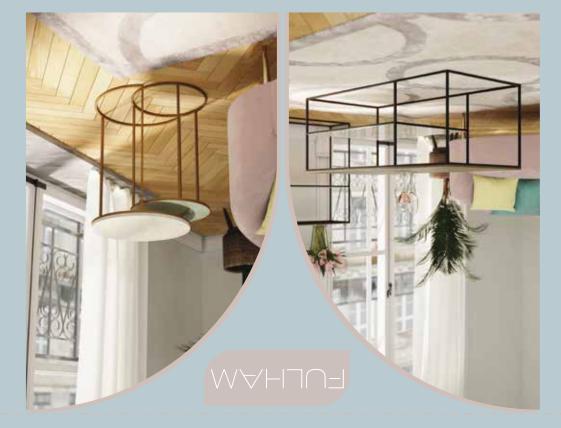

- The frames are carefully fabricated from square steel rod with a black/silver/brass powder-coated finish.
- The tops are uniquely sand-cast in aluminium and finished with an antique brass/antique nickel effect. Other tops are sheet steel with a light blue/light greer enamel effect finish. There is also a white Banswara marble variant.
- The lower shelves and small table tops are sheet steel with a pebble/sky blue/light grey/sea green enamel effect finish.
- With the contrasting nature of the two finishes on each piece, the pieces of furniture are unique in both their visual appearance and appeal
- They make a subtle and tasteful design statement in a variety of interior schemes.
- Furniture complements well with other looks in the home and enhances any living space.
- These pieces are