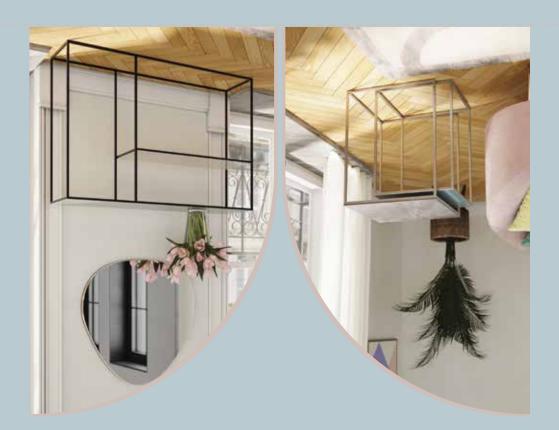

black/silver/brass powder-coated finish.
- The tops are uniquely sand-cast in aluminium and finished with an antique brass/antique nickel effect. Other tops are sheet steel with a light blue/light greer enamel effect finish. There is also a white Banswara marble variant.
- The lower shelves and small table tops are sheet steel with a pebble/sky blue/light grey/sea green enamel effect finish.
- With the contrasting nature of the two finishes on each piece, the pieces of furniture are unique in both their visual appearance and appeal
- They make a subtle and tasteful design statement in a variety of interior schemes.
- Furniture complements well with other looks in the home and enhances any living space.
- These pieces are the essence of a visually pleasing, contemporary yet practical look