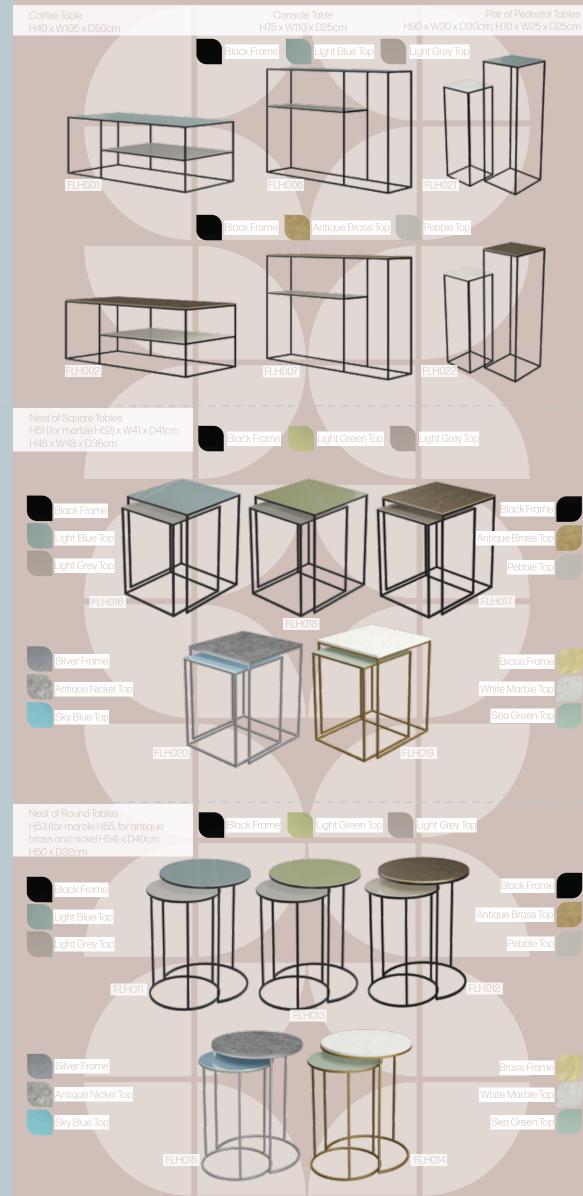

- The frames are carefully fabricated from square steel rod with a black/silver/brass powder-coated finish.
- The tops are uniquely sand-cast in aluminium and finished with an antique brass/antique nickel effect. Other tops are sheet steel with a light blue/light greer enamel effect finish. There is also a white Banswara marble variant.
- The lower shelves and small table tops are sheet steel with a pebble/sky blue/light grey/sea green enamel effect finish.
- With the contrasting nature of the two finishes on each piece, the pieces of furniture are unique in both their visual appearance and appeal
- They make a subtle and tasteful design statement in a variety of interior schemes.
- Furniture complements well with other looks in the home and enhances any living space.
- These pieces are the essence of a visually pleasing, contemporary yet practical look